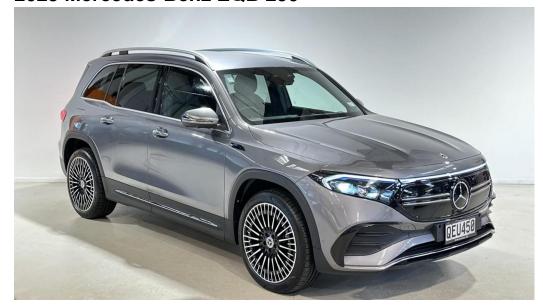

## 2023 Mercedes-Benz EQB 250

## \$81,990 Drive Away

Class: Class Model: EQB Body Type: Wagon Colour:

Kilometres: 2300 kms Engine: Litres

Fuel Type: Electric Transmission: Reduction Gear

**Drive Type**: Front Wheel Drive **Doors**: 5 **Reg Plate**: QEU450 **Cylinders**:

**Stock #**: 23184 **VIN**: W1N2436012N027719